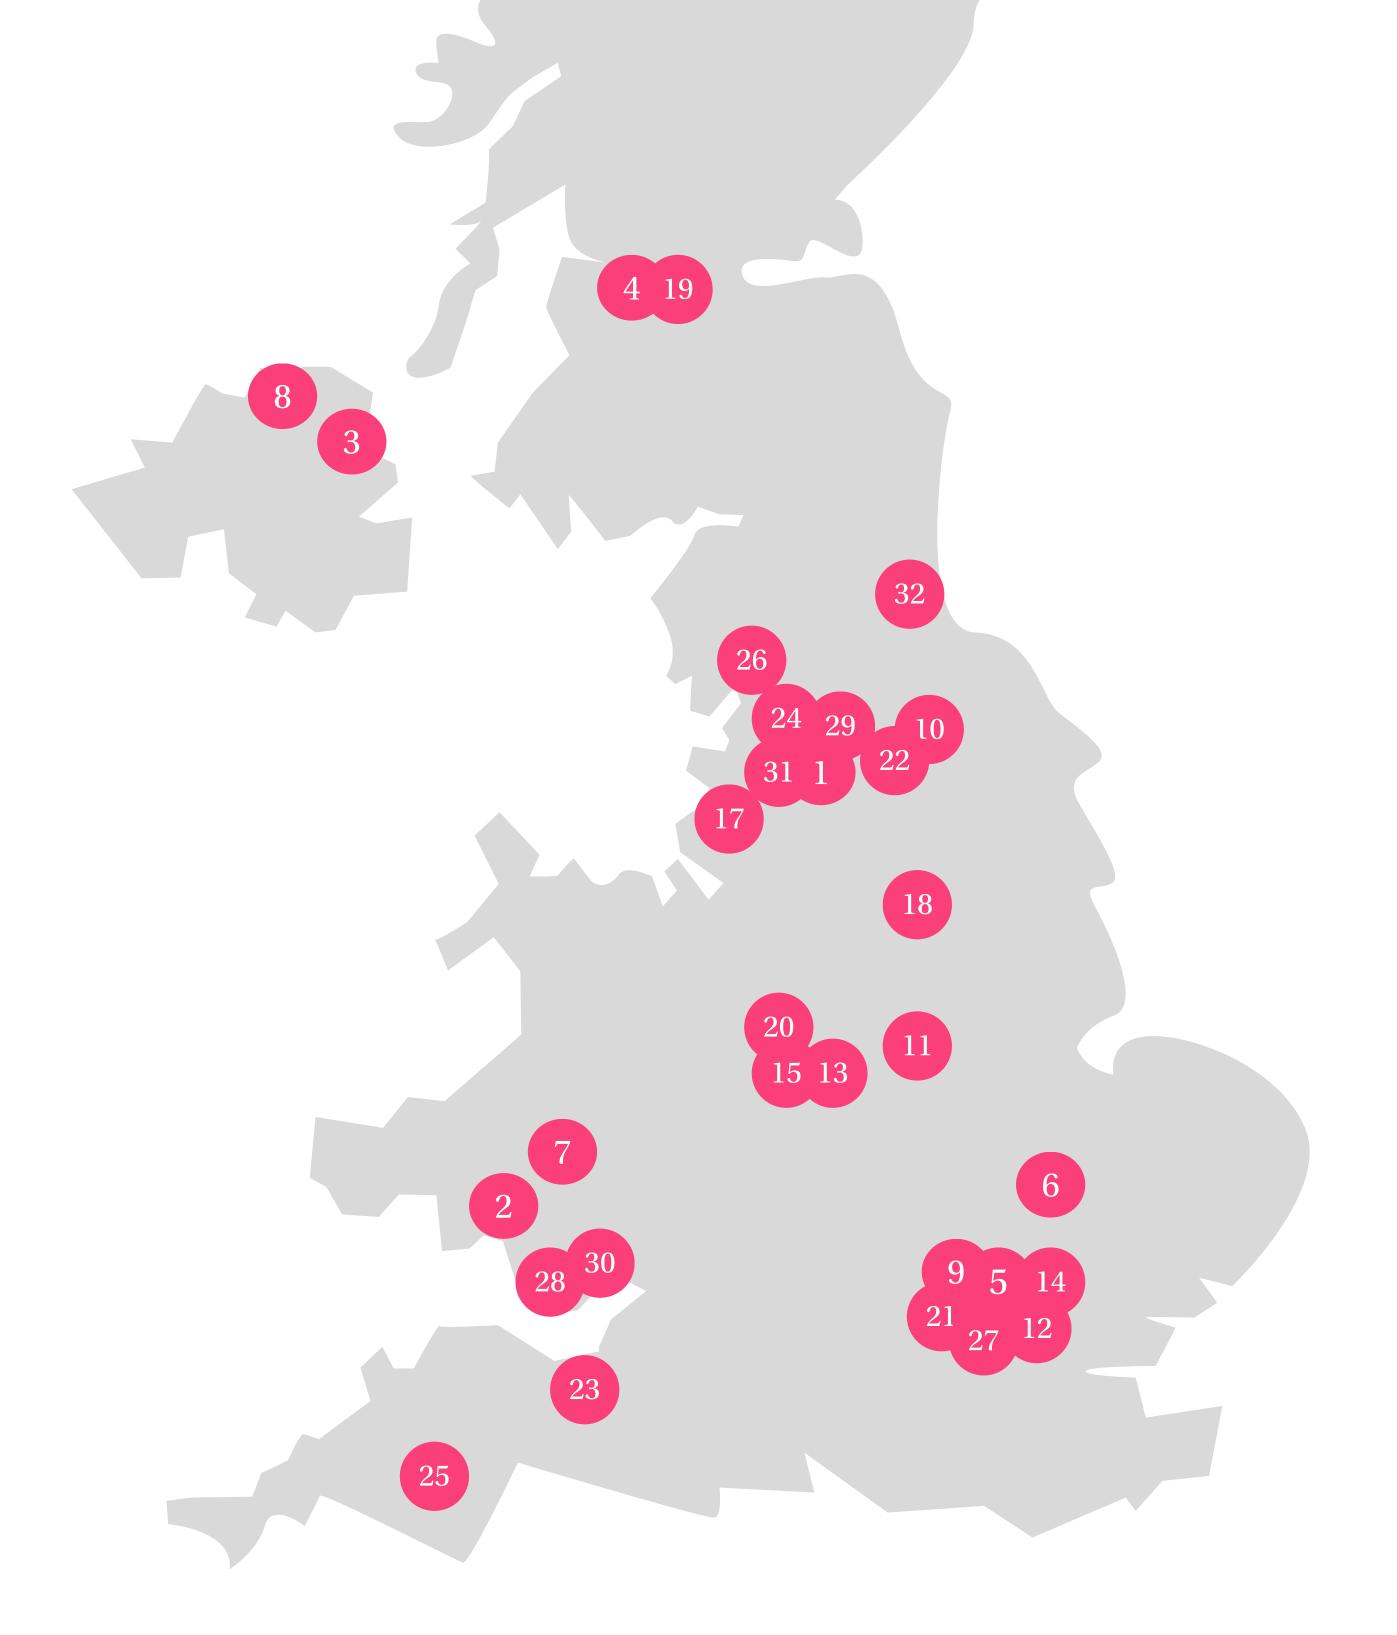

Please note that all plots on the map are approximate locations.

16

|    | Organisation                                  | Location      |
|----|-----------------------------------------------|---------------|
| 1  | Aawaz                                         | Accrington    |
| 2  | Action on Postpartum Psychosis                | Swansea       |
| 3  | Alliance for Choice                           | Belfast       |
| 4  | Amina MWRC                                    | Glasgow       |
| 5  | BelEve UK                                     | London        |
| 6  | Cambridge Women's Aid                         | Cambridge     |
| 7  | Fair Treatment for Women of Wales (FTWW)      | Wales         |
| 8  | Foyle Women's Information Network             | Londonderry   |
| 9  | Girls Rise Up                                 | London        |
| 10 | Karma Nirvana                                 | Leeds         |
| 11 | Leicester Mammas                              | Leicester     |
| 12 | Maternity Action                              | London        |
| 13 | Maternity Engagement Action                   | Birmingham    |
| 14 | Middle Eastern Women and Society Organisation | London        |
| 15 | Muslim Women's Network                        | Birmingham    |
| 16 | Rape and Sexual Abuse Service Highland        | Inverness     |
| 17 | Refugee Women Connect                         | Liverpool     |
| 18 | S.H.E UK                                      | Mansfield     |
| 19 | SAY Women                                     | Glasgow       |
| 20 | Sikh Women's Aid                              | Wolverhampton |
| 21 | Sister System                                 | London        |
| 22 | SKY Positive Minds                            | Dewsbury      |
| 23 | Somerset & Avon Rape and Sexual Abuse Support | Somerset      |
| 24 | Stand Up Sisters CIC                          | Bolton        |
| 25 | Stories for Change                            | Devon         |
| 26 | The Growing Club CIC                          | Lancaster     |
| 27 | The Motherhood Plan (Pregnant Then Screwed)   | London        |
| 28 | Women Connect First                           | Cardiff       |
| 29 | Women of Worth                                | Bury          |
| 30 | Women's Equality Network (WEN) Wales          | Cardiff       |
| 31 | Women's Voices CIC                            | Manchester    |
| 32 | Young Women's Outreach Project                | Gateshead     |