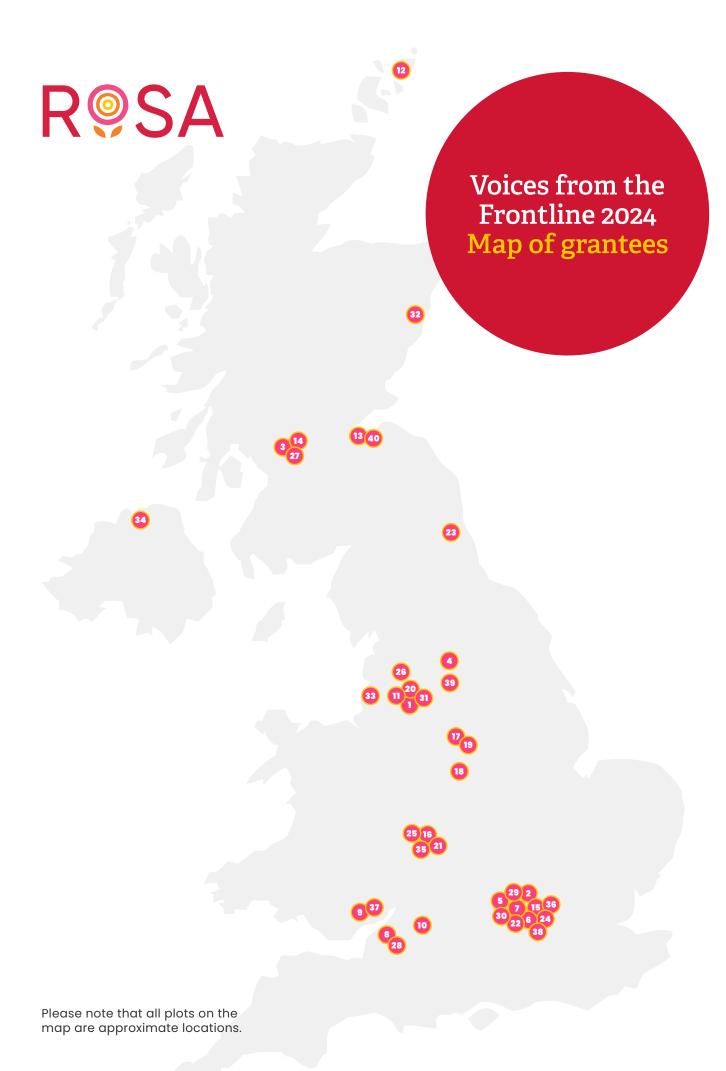

## Voices from the Frontline Round 6.

| Number | Organisation Name                         | Location                 | Total Grant |
|--------|-------------------------------------------|--------------------------|-------------|
| 1      | 50:50 Parliament                          | Cheadle                  | £7,000      |
| 2      | Agenda                                    | London                   | £7,000      |
| 3      | Amma Birth Companions                     | Glasgow                  | £7,000      |
| 4      | Anah Project Ltd                          | Bradford                 | £7,000      |
| 5      | An Nisa Slough Muslim Women's Group       | Gerrards Cross           | £7,000      |
| 6      | Ashdon Jazz Academy                       | London                   | £6,152      |
| 7      | BeLifted                                  | London                   | £3,000      |
| 8      | Bristol Women's Voice                     | Bristol                  | £6,879      |
| 9      | Cardiff Women's Aid                       | Cardiff                  | £7,000      |
| 10     | Changing Suits                            | Swindon                  | £7,000      |
| 11     | Collaborative Women UK CIC                | Manchester               | £7,000      |
| 12     | The Compass Centre                        | Shetland                 | £4,000      |
| 13     | Elect Her                                 | Edinburgh                | £7,000      |
| 14     | EmilyTest                                 | Glasgow                  | £7,000      |
| 15     | Fawcett Society                           | London/ National         | £7,000      |
| 16     | GINA (The GINA Project CIC)               | Birmingham               | £4,000      |
| 17     | Globalmama                                | Sheffield                | £7,000      |
| 18     | International Women's Day Derby           | Derby                    | £6,400      |
| 19     | Irise International                       | SHeffield                | £5,220      |
| 20     | MASH (Manchester Action on Street Health) | Manchester               | £7,000      |
| 21     | Mooville Theatre CIC                      | Birmingham               | £7,000      |
| 22     | The Motherhood Group                      | London                   | £7,000      |
| 23     | Rape Crisis Tyneside and Northumberland   | Tyneside/ Northumberland | £7,000      |
| 24     | Refuge                                    | London/ National         | £7,000      |
| 25     | Sandwell African Women Association        | West Bromwich            | £7,000      |
| 26     | SAS RIGHTS CIC                            | Blackburn                | £7,000      |
| 27     | Scottish Women's Budget Group             | Glasgow                  | £7,000      |
| 28     | Self injury Support                       | Bristol                  | £7,000      |
| 29     | Solace Women's Aid                        | London/ National         | £7,000      |
| 30     | Surviving Economic Abuse                  | London                   | £7,000      |
| 31     | thrivin' together cic                     | Stalybridge              | £6,500      |
| 32     | TIME TO HEAL                              | Aberdeen                 | £6,000      |
| 33     | Venus Charity                             | Liverpool                | £5,000      |
| 34     | Waterside Womens Centre                   | Derry, NI                | £7,000      |
| 35     | Women Acting in Todays Society (WAITS)    | Birmingham               | £7,000      |
| 36     | Women for Refugee Women                   | London                   | £7,000      |
| 37     | Womens Advocacy Network (WAN Cymru)       | Cardiff                  | £5,000      |
| 38     | WONDER Foundation                         | London                   | £7,000      |
| 39     | Yorkshire Sound Women Network C.I.C.      | Huddersfield             | £5,000      |
| 40     | The Young Women's Movement                | Edinburgh                | £7,000      |